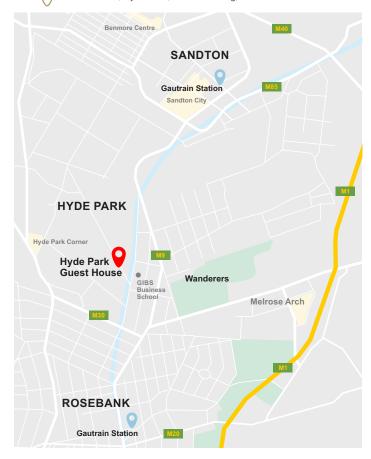

## Location

Hyde Park Guest House is a boutique guest house ideally situated in its proximity to Sandton Business Hub, Rosebank, Hyde Park, Wanderers, the Gordon Institute for Business Science and Melrose Arch.

- Large choice of popular restaurants nearby
- Close to Rosebank and Sandton Gautrain Stations, all within 3.5 km radius
- Close to upmarket shopping centres: Hyde Park Mall, Sandton City and Rosebank Mall all within 3.5 km radius
- Tours and transfers can be arranged
- Close to Sandton Convention Centre
  - 28B 3rd Road, Hyde Park, Johannesburg, South Africa